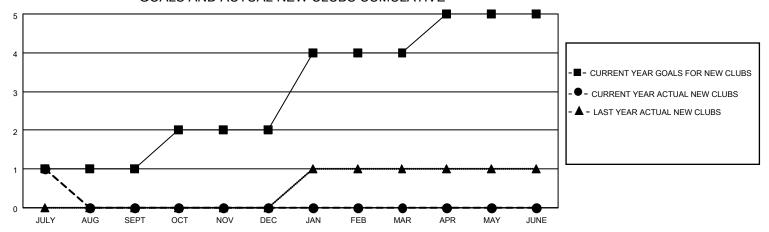

### District 4 L6

| Clubs         |               |             |               | Members               |                        |                         |                                                    |  |
|---------------|---------------|-------------|---------------|-----------------------|------------------------|-------------------------|----------------------------------------------------|--|
|               | RESULTS FOR   | R 2020-2021 |               | RESULTS FOR 2020-2021 |                        |                         |                                                    |  |
| QUARTER       | NEW CLUB GOAL | NEW CLUBS   | DROPPED CLUBS | QUARTER MEME          | BER GROWTH NET<br>GOAL | MEMBER GROWTH<br>ACTUAL | DROPPED<br>MEMBERS ACTUAL<br>(including transfers) |  |
| JULY/AUG/SEPT | 1             | 1           | 0             | JULY/AUG/SEPT         | 20                     | 64                      | 32                                                 |  |
| OCT/NOV/DEC   | 1             | 0           | 0             | OCT/NOV/DEC           | 20                     | 0                       | 0                                                  |  |
| JAN/FEB/MAR   | 2             | 0           | 0             | JAN/FEB/MAR           | 40                     | 0                       | 0                                                  |  |
| APR/MAY/JUNE  | 1             | 0           | 0             | APR/MAY/JUNE          | 20                     | 0                       | 0                                                  |  |

### GOALS AND ACTUAL NEW CLUBS CUMULATIVE