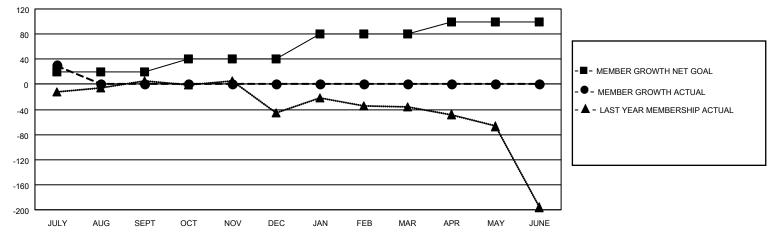

### District 4 L6

| Clubs         |               |             |               | Members               |                        |                         |                                                    |  |
|---------------|---------------|-------------|---------------|-----------------------|------------------------|-------------------------|----------------------------------------------------|--|
|               | RESULTS FOR   | R 2020-2021 |               | RESULTS FOR 2020-2021 |                        |                         |                                                    |  |
| QUARTER       | NEW CLUB GOAL | NEW CLUBS   | DROPPED CLUBS | QUARTER MEME          | BER GROWTH NET<br>GOAL | MEMBER GROWTH<br>ACTUAL | DROPPED<br>MEMBERS ACTUAL<br>(including transfers) |  |
| JULY/AUG/SEPT | 1             | 1           | 0             | JULY/AUG/SEPT         | 20                     | 64                      | 32                                                 |  |
| OCT/NOV/DEC   | 1             | 0           | 0             | OCT/NOV/DEC           | 20                     | 0                       | 0                                                  |  |
| JAN/FEB/MAR   | 2             | 0           | 0             | JAN/FEB/MAR           | 40                     | 0                       | 0                                                  |  |
| APR/MAY/JUNE  | 1             | 0           | 0             | APR/MAY/JUNE          | 20                     | 0                       | 0                                                  |  |

#### GOALS AND ACTUAL MEMBERS CUMULATIVE

| DROPPED CLUBS: 0 |    | 12 CLUBS OF 57 ADDED 1 OR MORE<br>NEW MEMBERS | GENDER DISTRIBUTION  MALE 622 (51.11%)  FEMALE 595 (48.89%) |               |     |
|------------------|----|-----------------------------------------------|-------------------------------------------------------------|---------------|-----|
| DROPPED MEMBERS  |    |                                               | PEWALE                                                      | 393 (40.0970) |     |
| DECEASED         | 2  | CLICK HERE FOR CUMULATIVE                     | TOTAL FAMILY UNIT MEMBERS                                   |               | 307 |
| CLUB CANCELLED   | 0  | MEMBERSHIP DATA                               |                                                             |               | 160 |
| OTHER 30         |    |                                               | FAMILY MEMBERS PAYING HALF DUES                             |               | 169 |
| TOTAL            | 32 |                                               | Bozo                                                        |               |     |